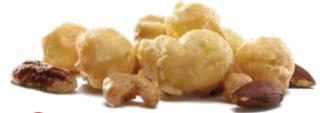

PREMIUM CARAMEL CORN with Almonds, Cashews & Pecans

The ideal pairing of sweet caramel popcorn mixed with almonds, cashews, & pecans.

KETTLE CORN MICROWAVE

Deliciously sweet and salty popcorn that melts in your mouth.