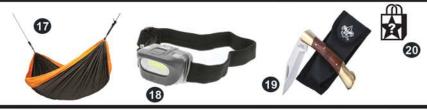

 All Aluminum Tactical Safety Flashlight 24 - Grab Bag F

17 - Hanging Hammock 18 - 3 Watt-200 Lumen COB LED Headlamp

- 4" Rosewood Knife w/ Case & BSA® Branding

20 - Grab Bag E

13 - Silly String Blaster w/ Can Silly String14 - Squat Lock Blade Knife w/

Clip & BSA® Branding

15 - SOS Survival Kit

16 - Dart Zone Raptor Mini Bow w/ 4 Darts

9 - 2-3/8" Brass & Rosewood Handle Knife w/ BSA® Branding

- Sticky Stress Ball w/ BSA® Branding

11 - 6" Sitting Bear w/ BSA® Branding 12 - Mini Multi-Tool