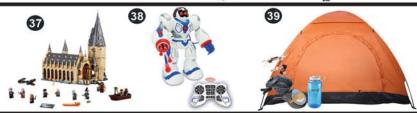

- 37 LEGO Harry Potter's Hogwarts Great Hall w/ 10 mini-figures
- Xtrem BOTS Trooper Bot
- 39 Camp Package
- 40 \$90 Walmart Card

- 33 HEXBUG Battleground Search & Destroy34 Swiss Army "Cadet"
- Backpack
- Carrera Fire R/C Racer
- 36 \$75 Walmart Card