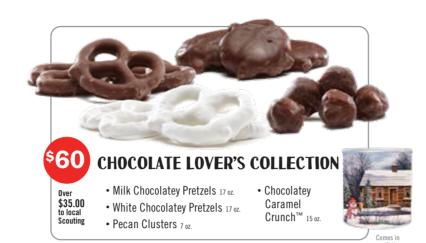

DELIVERY DATE

|                                        | NAME       | STREET/EMAIL ADDRESS |   | \$50                         | \$30                         | \$60             | \$35              | \$25                       | \$25           | \$20                           | \$25                      | \$20                         | <sup>\$</sup> 15           | \$10            | AMOUNT<br>Due | DLV. |  |
|----------------------------------------|------------|----------------------|---|------------------------------|------------------------------|------------------|-------------------|----------------------------|----------------|--------------------------------|---------------------------|------------------------------|----------------------------|-----------------|---------------|------|--|
| 1                                      |            |                      |   |                              |                              |                  |                   |                            |                |                                |                           |                              |                            |                 |               |      |  |
| 2                                      |            |                      |   |                              |                              |                  |                   |                            |                |                                |                           |                              |                            |                 |               |      |  |
| 3                                      |            |                      |   |                              |                              |                  |                   |                            |                |                                |                           |                              |                            |                 |               |      |  |
| 4                                      |            |                      |   |                              |                              |                  |                   |                            |                |                                |                           |                              |                            |                 |               |      |  |
| 5                                      |            |                      |   |                              |                              |                  |                   |                            |                |                                |                           |                              |                            |                 |               |      |  |
| 6                                      |            |                      |   |                              |                              |                  |                   |                            |                |                                |                           |                              |                            |                 |               |      |  |
| 7                                      |            |                      |   |                              |                              |                  |                   |                            |                |                                |                           |                              |                            |                 |               |      |  |
| 8                                      |            |                      |   |                              |                              |                  |                   |                            |                |                                |                           |                              |                            |                 |               |      |  |
| 9                                      |            |                      |   |                              |                              |                  |                   |                            |                |                                |                           |                              |                            |                 |               |      |  |
| 10                                     |            |                      |   |                              |                              |                  |                   |                            |                |                                |                           |                              |                            |                 |               |      |  |
| 11                                     |            |                      |   |                              |                              |                  |                   |                            |                |                                |                           |                              |                            |                 |               |      |  |
| 12                                     |            |                      |   |                              |                              |                  |                   |                            |                |                                |                           |                              |                            |                 |               |      |  |
| 11<br>12<br>13<br>14<br>15<br>16<br>17 |            |                      |   |                              |                              |                  |                   |                            |                |                                |                           |                              |                            |                 |               |      |  |
| 14                                     |            |                      |   |                              |                              |                  |                   |                            |                |                                |                           |                              |                            |                 |               |      |  |
| 15                                     |            |                      |   |                              |                              |                  |                   |                            |                |                                |                           |                              |                            |                 |               |      |  |
| 16                                     |            |                      |   |                              |                              |                  |                   |                            |                |                                |                           |                              |                            |                 |               |      |  |
| 17                                     |            |                      |   |                              |                              |                  |                   |                            |                |                                |                           |                              |                            |                 |               |      |  |
| 18                                     |            |                      |   |                              |                              |                  |                   |                            |                |                                |                           |                              |                            |                 |               |      |  |
| 19                                     |            |                      |   |                              |                              |                  |                   |                            |                |                                |                           |                              |                            |                 |               |      |  |
| 20                                     |            |                      |   |                              |                              |                  |                   |                            |                |                                |                           |                              |                            |                 |               |      |  |
| 21                                     |            |                      |   |                              |                              |                  |                   |                            |                |                                |                           |                              |                            |                 |               |      |  |
| 22                                     |            |                      |   |                              |                              |                  |                   |                            |                |                                |                           |                              |                            |                 |               |      |  |
| 22<br>23<br>24<br>25<br>26<br>27<br>28 |            |                      |   |                              |                              |                  |                   |                            |                |                                |                           |                              |                            |                 |               |      |  |
| 24                                     |            |                      |   |                              |                              |                  |                   |                            |                |                                |                           |                              |                            |                 |               |      |  |
| 25                                     |            |                      |   |                              |                              |                  |                   |                            |                |                                |                           |                              |                            |                 |               |      |  |
| 26                                     |            |                      |   |                              |                              |                  |                   |                            |                |                                |                           |                              |                            |                 |               |      |  |
| 27                                     |            |                      |   |                              |                              |                  |                   |                            |                |                                |                           |                              |                            |                 |               |      |  |
| 28                                     |            |                      |   |                              |                              |                  |                   |                            |                |                                |                           |                              |                            |                 |               |      |  |
| 29                                     |            |                      |   |                              |                              |                  |                   |                            |                |                                |                           |                              |                            |                 |               |      |  |
| 30                                     |            |                      |   |                              |                              |                  |                   |                            |                |                                |                           |                              |                            |                 |               |      |  |
|                                        |            |                      |   |                              |                              |                  |                   |                            |                |                                |                           |                              |                            |                 | \$            |      |  |
| SCC                                    | DUT'S NAME |                      | l | 8                            | X                            | 1                | ٥                 | X                          | 杏              |                                | <u>-</u>                  |                              |                            | •               |               | A    |  |
| SCC                                    | DUT'S UNIT |                      | L |                              |                              | •                | _                 | _                          | _              | _                              | _                         | _                            | _                          | _               |               |      |  |
|                                        |            |                      | ı | \$50<br>MILITARY<br>DONATION | \$30<br>MILITARY<br>DONATION | CHOC.<br>LOVER'S | CHEESE<br>LOVER'S | CHOC.<br>CARAMEL<br>CRUNCH | 18PK<br>KETTLE | 18PK<br>Unbelievable<br>BUTTER | SALTED<br>CARAMEL<br>CORN | CARAMEL<br>CORN<br>WITH NUTS | WHITE<br>CHEDDAR<br>CHEESE | CARAMEL<br>CORN |               |      |  |