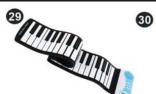

- 29 Rock & Roll It Flexible
- Piano Keyboard LEGO DC Super Heroes Lex Luthor Mech Takedown w/ Wonder Woman
- Camp Stove w/ Regulator (Fuel not included)
- 32 \$40 Walmart Card

A Division of General Commercial Corp. 888 \* 351 \* 8000