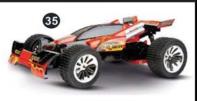

- 37 LEGO Harry Potter's Hogwarts Great Hall w/ 10 mini-figures
- Xtrem BOTS Trooper Bot
- 39 Camp Package
- 40 \$90 Walmart Card

- 33 HEXBUG Battleground Search & Destroy34 Swiss Army "Cadet"
- Backpack
- Carrera Fire R/C Racer
- 36 \$75 Walmart Card