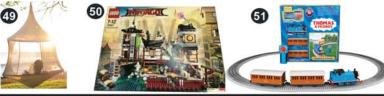

0.4 - Top Seller Pin Sell over \$1,000

**Descriptions of Prizes** Available at www.boyscouts-gcc.com

- 49 Treepod Cabana50 LEGO Ninjago The Dockyards
- Lionel Thomas & Friends Lionchief Set w/ Bluetooth
- \$200 Walmart Card