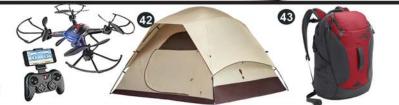

- 45 LEGO Star Wars
  - First Order Destroyer
- Max Traxxx Tracer Racer RC Twin Loop
- HEXBUG VEX Boxing Robots
- 48 \$165 Walmart Card

- 41 Holy Stone F181W Wifi FPV Drone w/ HD Camera
- Eureka! Tetragon HD 3 Person Tent
- 43 North Face Big Shot Backpack
- 44 \$125 Walmart Card