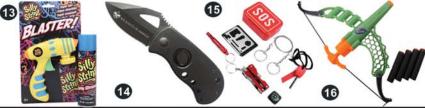

 All Aluminum Tactical Safety Flashlight 24 - Grab Bag F

17 - Hanging Hammock 18 - 3 Watt-200 Lumen COB LED Headlamp

- 4" Rosewood Knife w/ Case & BSA® Branding

20 - Grab Bag E

13 - Silly String Blaster w/ Can Silly String14 - Squat Lock Blade Knife w/

Clip & BSA® Branding

15 - SOS Survival Kit

16 - Dart Zone Raptor Mini Bow w/ 4 Darts

9 - 2-3/8" Brass & Rosewood Handle Knife w/ BSA® Branding

- Sticky Stress Ball w/ BSA® Branding

11 - 6" Sitting Bear w/ BSA® Branding 12 - Mini Multi-Tool