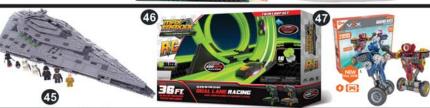

- 45 LEGO Star Wars
  - First Order Destroyer
- Max Traxxx Tracer Racer RC Twin Loop
- HEXBUG VEX Boxing Robots
- 48 \$165 Walmart Card

- 41 Holy Stone F181W Wifi FPV Drone w/ HD Camera
- Eureka! Tetragon HD 3 Person Tent
- 43 North Face Big Shot Backpack
- 44 \$125 Walmart Card