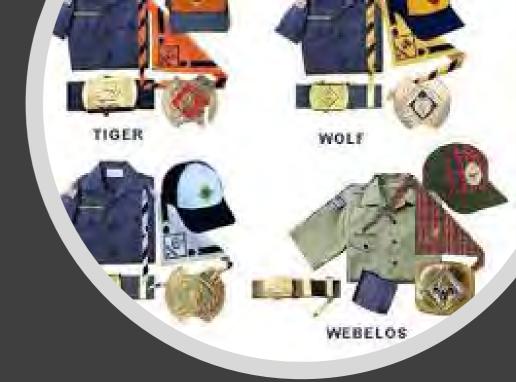

### Cub Scouting Uniforms

Pack 214 is a "waist up" pack

- Blue or Tan (for Webelos only) shirt
- Cub Scouting Belt
- Rank Appropriate (i.e. Wolf, Bear, Tiger, etc.)
  - Neckerchief and woggle (slide)
  - Hat
  - Socks Optional

Below the waist

- Scouting Shorts Optional
- Dark Blue shorts
- Blue jeans no holes please 🙂
- Other similar color shorts/pants based on sensory needs

Required attire:

- Closed toed shoes at <u>ALL</u> times!!!!
- We do require that shirts are tucked in and hats worn correctly

https://www.scouting.org/programs/cub-scouts/cub-scout-uniform/