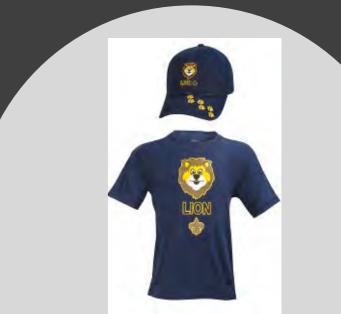

### Cub Scouting Uniforms

Pack 214 is a "waist up" pack

- Blue or Tan (for Webelos only) shirt
- Cub Scouting Belt
- Rank Appropriate (i.e. Wolf, Bear, Tiger, etc.)
  - Neckerchief and woggle (slide)
  - Hat
  - Socks Optional

Below the waist

- Scouting Shorts Optional
- Dark Blue shorts
- Blue jeans no holes please 🙂
- Other similar color shorts/pants based on sensory needs

Required attire:

- Closed toed shoes at <u>ALL</u> times!!!!
- We do require that shirts are tucked in and hats worn correctly

https://www.scouting.org/programs/cub-scouts/cub-scout-uniform/