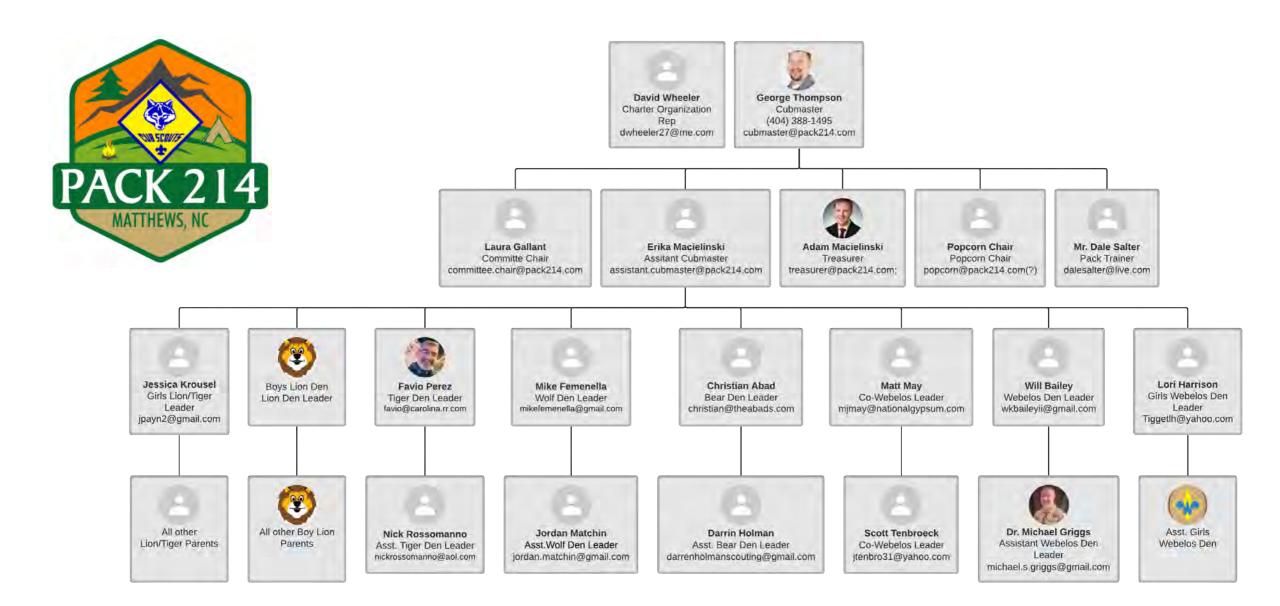

outs).

In Need of a group of volunteers (no popcorn requirement) to lead this effort! This is the largest fundraiser for the pack and helps keep cost down.

### Cub Scouting Uniforms

Pack 214 is a "waist up" pack

- Blue or Tan (for Webelos only) shirt
- Cub Scouting Belt
- Rank Appropriate (i.e. Wolf, Bear, Tiger, etc.)
  - Neckerchief and woggle (slide)
  - Hat
  - Socks Optional

Below the waist

- Scouting Shorts Optional
- Dark Blue shorts
- Blue jeans no holes please 🙂
- Other similar color shorts/pants based on sensory needs

Required attire:

- Closed toed shoes at <u>ALL</u> times!!!!
- We do require that shirts are tucked in and hats worn correctly

https://www.scouting.org/programs/cub-scouts/cub-scout-uniform/





### Pack 214 Leadership



Last Updated: September 10, 2019



### Other Points of Order

- Fill out Scoutbook completely (include phone numbers), demo ahead!
- Sign your scout in at the first den meeting
- The kick off for each meeting:
  - Eagle's Nest (Younger Scouts Lion/Tigers)
  - Church Commons (Older Scouts Wolf/Bear/Webelos)
- Need a Chaplain (if you are interested)



Scoutbook Demo

### Questions?

Cubmaster – George Thompson – <u>cubmaster@pack214.com</u>

Asst. Cubmaster - Erika Macielinski – assistant.cubmaster@pack214.com

Committee Chair – Laura Gallant – <u>committee.chair@pack214.com</u>

Treasurer – Adam Macielinski – <u>treasurer@pack214.com</u>

Popcorn Kernel – Potential Kernals!!!! - popcorn@pack214.com

We could not be successful without your help. Thanks!